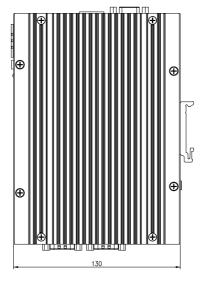

Dimensions / 🔎

All specifications and photos are subject to change without notice.

UNIT:mm Tolartance: +/- 0.5mm

## Specifications / P

| System                   |                                                                                                                               |
|--------------------------|-------------------------------------------------------------------------------------------------------------------------------|
| CPU                      | Intel J6413 Processor                                                                                                         |
| System Chipset           | SoC                                                                                                                           |
| System Memory            | 1 x 260-pin SO-DIMM up to 32GB DDR4                                                                                           |
| TPM                      | Firmware TPM (TPM 2.0 compliance)                                                                                             |
| I/O Interface            |                                                                                                                               |
| USB                      | 2 x USB 3.1 (Type A) stack port<br>2 x USB 2.0 (Type A) stack port<br>1 x USB 2.0 (Type A) stack port (internal)              |
| Serial/Parallel          | 1 x RS-485/RS-232/RS-422, DB9<br>1 x RS-232, DB9                                                                              |
| Display                  | 1 x VGA<br>1 x HDMI                                                                                                           |
| LAN                      | 1 x GbE ports by RJ-45 with Intel I210-AT<br>2 x Gigabit IEEE 802.3af/at (15.4W/30W) PoE ports by RJ-45<br>with Intel I210-AT |
| Digitl I/O               | 1 x 8-bit GPIO                                                                                                                |
| Power                    | 1 x 3-pin DC Power Input, Terminal Block<br>1 x Power Button                                                                  |
| Storage Space            |                                                                                                                               |
| Storage                  | 1 x SATA 3 Connector (7-pin)                                                                                                  |
| Expansion                |                                                                                                                               |
| On Board Expansion Bus   | 1 x M.2 B-Key Socket (USB 3.1 / USB 2.0), 3042/3052<br>1 x M.2 M-Key Socket (SATA 3), 2242                                    |
| Power                    |                                                                                                                               |
| Power Input              | 24V DC In                                                                                                                     |
| Mechanical               |                                                                                                                               |
| Construction             | Aluminum Heatsink and Steel Chassis                                                                                           |
| Mounting                 | DIN rail Mount                                                                                                                |
| Dimensions               | 180 x 130 x 55 mm                                                                                                             |
| Net Weight               | 1.9 kg                                                                                                                        |
| Environmental            |                                                                                                                               |
| Operating Temperature    | -20~70°C                                                                                                                      |
| Storage Temperature      | -40~85°C                                                                                                                      |
| Storage Humidity         | 10 to 90%@ 40°C, non-condensing                                                                                               |
| Certificate              | Meet CE/FCC Class A, RoHs                                                                                                     |
| Operating System Support |                                                                                                                               |