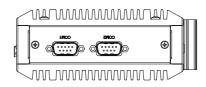

## Specifications / P

| System                   |                                                                                                                               |
|--------------------------|-------------------------------------------------------------------------------------------------------------------------------|
| CPU                      | Intel J6413 Processor                                                                                                         |
| System Chipset           | SoC                                                                                                                           |
| System Memory            | 1 x 260-pin SO-DIMM up to 32GB DDR4                                                                                           |
| TPM                      | Firmware TPM (TPM 2.0 compliance)                                                                                             |
| I/O Interface            |                                                                                                                               |
| USB                      | 2 x USB 3.1 (Type A) stack port<br>2 x USB 2.0 (Type A) stack port<br>1 x USB 2.0 (Type A) stack port (internal)              |
| Serial/Parallel          | 1 x RS-485/RS-232/RS-422, DB9<br>1 x RS-232, DB9                                                                              |
| Display                  | 1 x VGA<br>1 x HDMI                                                                                                           |
| LAN                      | 1 x GbE ports by RJ-45 with Intel I210-AT<br>2 x Gigabit IEEE 802.3af/at (15.4W/30W) PoE ports by RJ-45<br>with Intel I210-AT |
| Digitl I/O               | 1 x 8-bit GPIO                                                                                                                |
| Power                    | 1 x 3-pin DC Power Input, Terminal Block<br>1 x Power Button                                                                  |
| Storage Space            |                                                                                                                               |
| Storage                  | 1 x SATA 3 Connector (7-pin)                                                                                                  |
| Expansion                |                                                                                                                               |
| On Board Expansion Bus   | 1 x M.2 B-Key Socket (USB 3.1 / USB 2.0), 3042/3052<br>1 x M.2 M-Key Socket (SATA 3), 2242                                    |
| Power                    |                                                                                                                               |
| Power Input              | 24V DC In                                                                                                                     |
| Mechanical               |                                                                                                                               |
| Construction             | Aluminum Heatsink and Steel Chassis                                                                                           |
| Mounting                 | DIN rail Mount                                                                                                                |
| Dimensions               | 180 x 130 x 55 mm                                                                                                             |
| Net Weight               | 1.9 kg                                                                                                                        |
| Environmental            |                                                                                                                               |
| Operating Temperature    | -20~70°C                                                                                                                      |
| Storage Temperature      | -40~85°C                                                                                                                      |
| Storage Humidity         | 10 to 90%@ 40°C, non-condensing                                                                                               |
| Certificate              | Meet CE/FCC Class A, RoHs                                                                                                     |
| Operating System Support |                                                                                                                               |