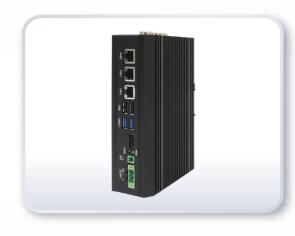

## Features / P

- Intel Elkhart Lake Processor
- 1 x 260-pin SO-DIMM up to 32GB DDR4
- HDMI / VGA Interface
- Dual PoE Ports
- DC 24V Input Only

## Specifications / P

| System                   |                                                                                                                               |
|--------------------------|-------------------------------------------------------------------------------------------------------------------------------|
| CPU                      | Intel J6413 Processor                                                                                                         |
| System Chipset           | SoC                                                                                                                           |
| System Memory            | 1 x 260-pin SO-DIMM up to 32GB DDR4                                                                                           |
| TPM                      | Firmware TPM (TPM 2.0 compliance)                                                                                             |
| I/O Interface            |                                                                                                                               |
| USB                      | 2 x USB 3.1 (Type A) stack port<br>2 x USB 2.0 (Type A) stack port<br>1 x USB 2.0 (Type A) stack port (internal)              |
| Serial/Parallel          | 1 x RS-485/RS-232/RS-422, DB9<br>1 x RS-232, DB9                                                                              |
| Display                  | 1 x VGA<br>1 x HDMI                                                                                                           |
| LAN                      | 1 x GbE ports by RJ-45 with Intel I210-AT<br>2 x Gigabit IEEE 802.3af/at (15.4W/30W) PoE ports by RJ-45<br>with Intel I210-AT |
| Digitl I/O               | 1 x 8-bit GPIO                                                                                                                |
| Power                    | 1 x 3-pin DC Power Input, Terminal Block<br>1 x Power Button                                                                  |
| Storage Space            |                                                                                                                               |
| Storage                  | 1 x SATA 3 Connector (7-pin)                                                                                                  |
| Expansion                |                                                                                                                               |
| On Board Expansion Bus   | 1 x M.2 B-Key Socket (USB 3.1 / USB 2.0), 3042/3052<br>1 x M.2 M-Key Socket (SATA 3), 2242                                    |
| Power                    |                                                                                                                               |
| Power Input              | 24V DC In                                                                                                                     |
| Mechanical               |                                                                                                                               |
| Construction             | Aluminum Heatsink and Steel Chassis                                                                                           |
| Mounting                 | DIN rail Mount                                                                                                                |
| Dimensions               | 180 x 130 x 55 mm                                                                                                             |
| Net Weight               | 1.9 kg                                                                                                                        |
| Environmental            |                                                                                                                               |
| Operating Temperature    | -20~70°C                                                                                                                      |
| Storage Temperature      | -40~85°C                                                                                                                      |
| Storage Humidity         | 10 to 90%@ 40°C, non-condensing                                                                                               |
| Certificate              | Meet CE/FCC Class A, RoHs                                                                                                     |
| Operating System Support |                                                                                                                               |