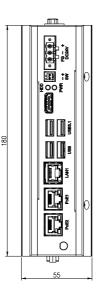

Dimensions / 🔎

All specifications and photos are subject to change without notice.

UNIT:mm Tolartance: +/- 0.5mm