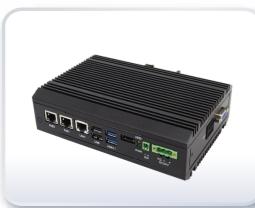

## Features / P

- Intel Elkhart Lake Processor
- 1 x 260-pin SO-DIMM up to 32GB DDR4
- HDMI / VGA Interface
- Dual PoE Ports
- DC 24V Input Only

## Specifications / P

| System                   |                                                                                                                               |
|--------------------------|-------------------------------------------------------------------------------------------------------------------------------|
| CPU                      | Intel J6413 Processor                                                                                                         |
| System Chipset           | SoC                                                                                                                           |
| System Memory            | 1 x 260-pin SO-DIMM up to 32GB DDR4                                                                                           |
| TPM                      | Firmware TPM (TPM 2.0 compliance)                                                                                             |
| I/O Interface            |                                                                                                                               |
| USB                      | 2 x USB 3.1 (Type A) stack port<br>2 x USB 2.0 (Type A) stack port<br>1 x USB 2.0 (Type A) stack port (internal)              |
| Serial/Parallel          | 1 x RS-485/RS-232/RS-422, DB9<br>1 x RS-232, DB9                                                                              |
| Display                  | 1 x VGA<br>1 x HDMI                                                                                                           |
| LAN                      | 1 x GbE ports by RJ-45 with Intel I210-AT<br>2 x Gigabit IEEE 802.3af/at (15.4W/30W) PoE ports by RJ-45<br>with Intel I210-AT |
| Digitl I/O               | 1 x 8-bit GPIO                                                                                                                |
| Power                    | 1 x 3-pin DC Power Input, Terminal Block<br>1 x Power Button                                                                  |
| Storage Space            |                                                                                                                               |
| Storage                  | 1 x SATA 3 Connector (7-pin)                                                                                                  |
| Expansion                |                                                                                                                               |
| On Board Expansion Bus   | 1 x M.2 B-Key Socket (USB 3.1 / USB 2.0), 3042/3052<br>1 x M.2 M-Key Socket (SATA 3), 2242                                    |
| Power                    |                                                                                                                               |
| Power Input              | 24V DC In                                                                                                                     |
| Mechanical               |                                                                                                                               |
| Construction             | Aluminum Heatsink and Steel Chassis                                                                                           |
| Mounting                 | DIN rail Mount                                                                                                                |
| Dimensions               | 180 x 130 x 55 mm                                                                                                             |
| Net Weight               | 1.9 kg                                                                                                                        |
| Environmental            |                                                                                                                               |
| Operating Temperature    | -20~70°C                                                                                                                      |
| Storage Temperature      | -40~85°C                                                                                                                      |
| Storage Humidity         | 10 to 90%@ 40°C, non-condensing                                                                                               |
| Certificate              | Meet CE/FCC Class A, RoHs                                                                                                     |
| Operating System Support |                                                                                                                               |