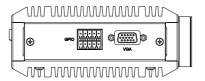

Dimensions / 🔎

All specifications and photos are subject to change without notice.

UNIT:mm Tolartance: +/- 0.5mm